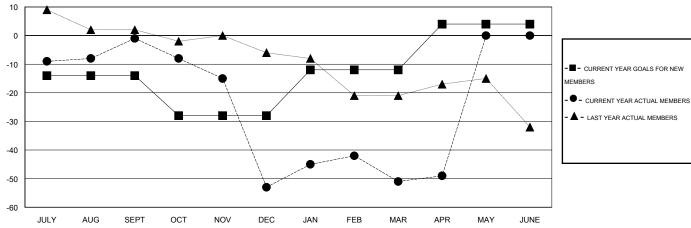

## GOALS AND ACTUAL MEMBERS CUMULATIVE

| GENDER DISTRIBI     | <u>UTION</u> |  |
|---------------------|--------------|--|
| MALE                | 556 (69.41%) |  |
| FEMALE              | 245 (30.59%) |  |
|                     |              |  |
|                     |              |  |
| FAMILY UNIT MEMBERS | 138          |  |
| HEAD OF HOUSEHOLD   | 67           |  |